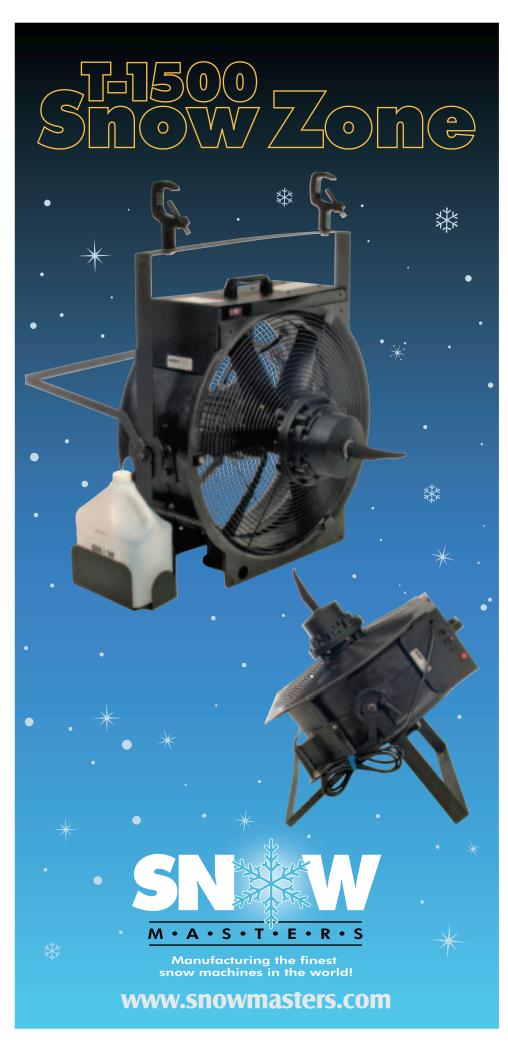

# **SPECIFICATIONS**

**Size of Unit:** 25"L x 18"W x 25"H

Weight: 60 Pounds

Material: Rugged Polypropylene

# **Electrical requirements**

1-10 amp, 110v circuit per machine. Also available: 100V and 220V

Warm Up Time: NONE Noise Levels: 75db @ 10'

#### **Distance of Snow**

From ground base: Throw: 50 feet plus

Width: Over 20 feet

Hanging Throw: 50 feet plus (Starting height of 10')

Width: Over 20 feet

### **Snow Flake Control**

Size of Flake: Light to snowstorm.

Snowflake can be adjusted by DMX control, hardwired control or stand-alone controls.

#### **Fan Control**

1/3 Horsepower 20 inch impeller

Variable speed control on the actual machine. Remote on/off by DMX

or Hardwire remote. CFM; Max 4765

# **Standard Color Available: Black**

## **Evaporative Time**

Small to Medium Flakes: 30 to 90 seconds Large Flakes: 90 to 120 seconds.

#### **Snow Machine Controls**

Lighting Console: Non-dim circuits patch to

separate channels.

Remote: 30' hardwire controller

DMX: USITT Standard: 4 Channels

Channel 1 On/Off Channel 2 Flake Size

Channel 3 Timer Length of Cycle Channel 4 Duration of Cycle

#### **Liquid Capacity**

**Tank Capacity:** One gallon/4 liters or external 5 gallons

Snow Production Per Gallon: 1 to 1.5 hrs

TOLL FREE 800-745-8599 TEL: 256-229-5551