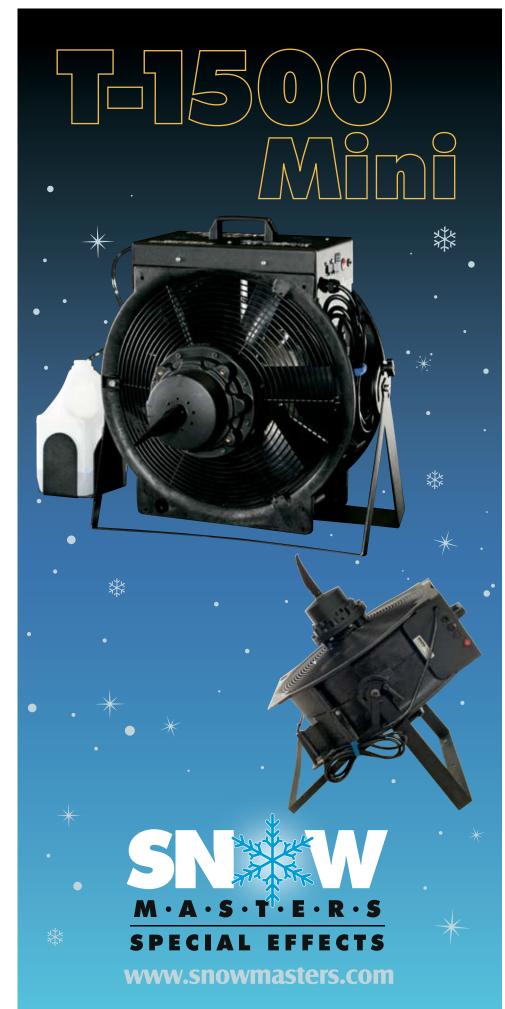

# **SPECIFICATIONS**

Size of Unit: Weight: Material:

22.5″L x 22.5″W x 22.5″H 52 Pounds Rugged Polypropylene and Metal

#### **Electrical requirements**

1-15amp, 110v circuit per machines. Also available: 100V and 220V Warm Up Time: NONE Noise Levels: 75db @ 10'

#### **Distance of Snow**

From ground base: Throw: 50 feet plus Width: Up to 15 feet Hanging Throw: 50 feet plus (Starting height of 10')

## **Snow Flake Control**

Size of Flake: Light to snowstorm. Snowflake can be adjusted by DMX control, hardwired control or stand-alone controls.

### **Fan Control**

1/3 Horsepower 16 inch impeller

Variable speed control on the actual machine. Remote on/off by DMX or Hardwire remote. CFM 3000: RPM 2700

Standard Color: Black-Standard. Optional in White

#### **Evaporative Time**

Small to Medium Flakes: 30 to 90 seconds Large Flakes: 90 to 120 seconds.

### **Snow Machine Controls**

Lighting Console: Non-dim circuits patch to separate channels.

Remote: DMX: 30' hardwire controller USITT Standard: 4 Channels Channel 1 On/Off Channel 2 Timer Length of Cycle Channel 3 Duration of Cycle Channel 4 Flake Size

### Liquid Capacity

Tank Capacity: One gallon/4 liters or external 5 gallons Snow Production Per Gallon: 1 to 1.5 hrs For Continous Use, Try the Auto Refill Station

TOLL FREE 800-745-8599 TEL: 256-229-5551